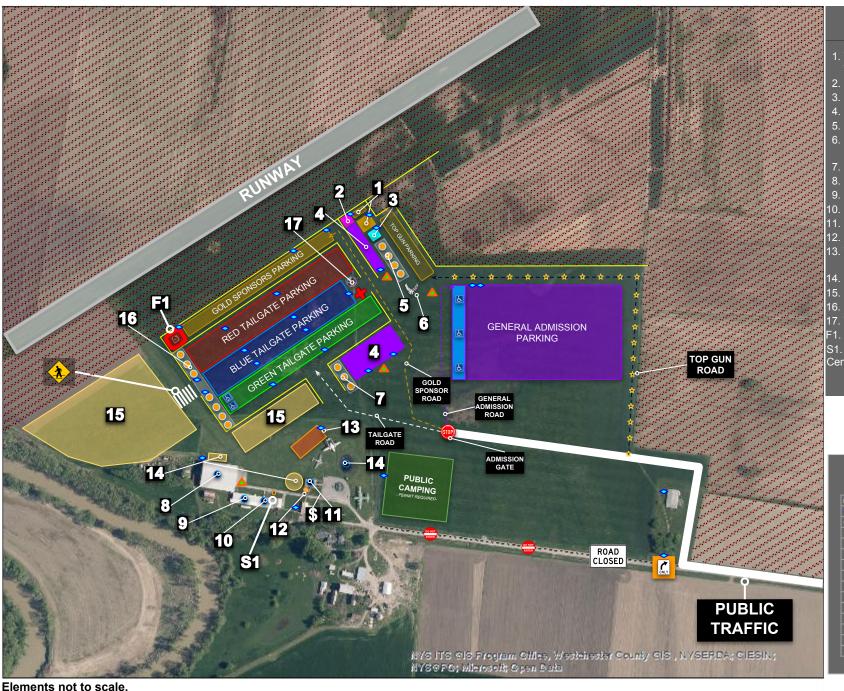

## 2023 NWM AIRSHOW - PUBLIC EVENT MAP

ATTRACTION KEY

- 1. Top Gun Tent and Top Gun Viewing Area
- 2. Reserved Seating Area
- 3. Beer Garden
- 4. General Admission Viewing Areas
- 5. Food and Vendor Area East
- 6. U.S. Air Force Exhibit and MQ-9 Reaper Drone
- 7. Food and Vendor Area South
- 8. NWM Hangar and Aircraft Displays
- 9. NWM Museum
- 10. Flight Experiences Office
- 11. NWM Museum Store AND ATM
- 12. NWM Information Booth
- 13. WWII and Vietnam War Era Reenactors and Vehicles
- 14. Static Aircraft Display
- 15. Flight Lines
- 16. Food and Vendor Area East
- 17. Veteran's Tent
- F1. Fire and EMS
- S1. Police and Security Command

## **LEGEND**

|                               | PUBLIC ROAD               |
|-------------------------------|---------------------------|
|                               | GENERAL ADMISSION TRAFFIC |
|                               | TAILGATE TRAFFIC          |
|                               | GOLD SPONSOR TRAFFIC      |
| <del>*</del> - <del>*</del> - | TOP GUN ROAD              |
|                               | SAFETY BARRIER - NO XING  |
| ROAD<br>CLOSED                | ROAD CLOSED               |
| C                             | GATE - RIGHT TURN ONLY    |
| *                             | PEDESTRIAN CROSSWALK      |
| +                             | FIRST AID                 |
| 3151516                       | RESTRICTED                |
| •                             | RESTROOM                  |
| •                             | ADMISSION GATE            |
| <u></u> <u> </u>              | HANDICAP PARKING          |
|                               | TRAM STOP                 |
|                               |                           |